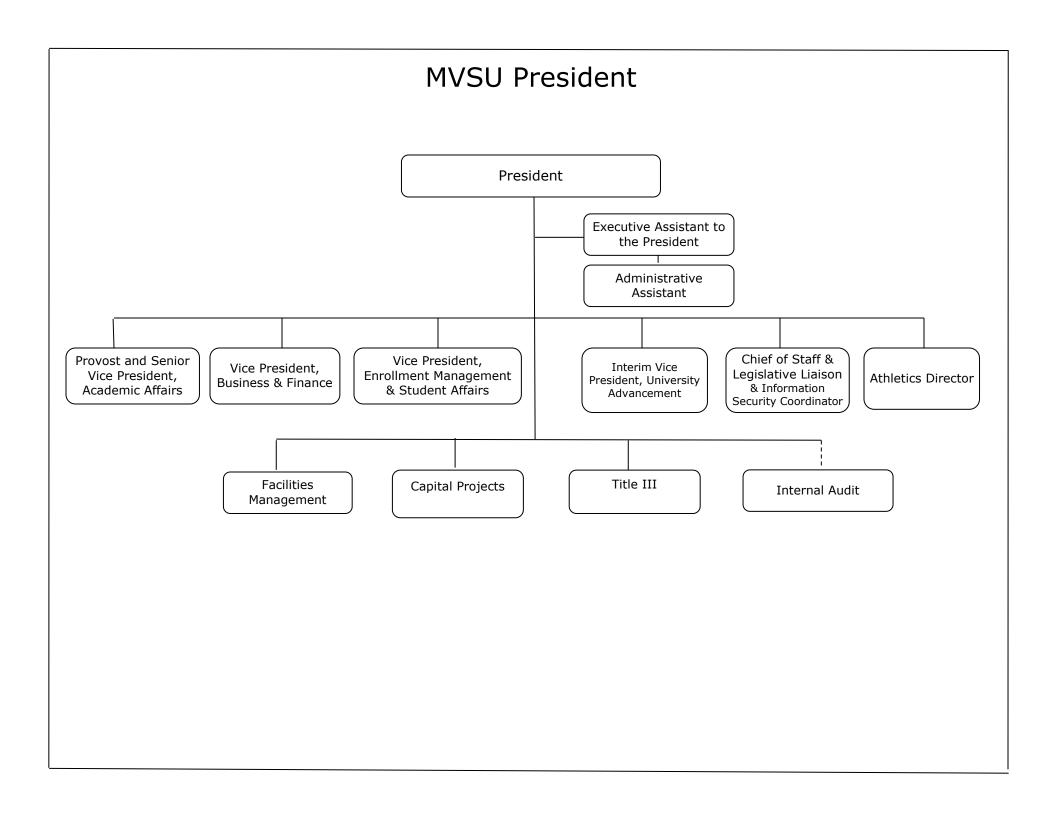

# Mississippi Valley State University Organizational Chart 2021-2022





#### MVSU Provost and Senior Vice President of Academic Affairs President Provost and Senior Vice President Academic Affairs Associate Vice President Academic Affairs Graduate Health, Physical Distance & Online **Faculty** Institutional Studies Education & Recreation Education Development Research and Effectiveness Engineering Technology Mass Communication James H. White Library Academic Assessment **GHEC** Business Administration Mathematics, Computer & Information Sciences Honors College **University Testing** Criminal Justice Natural Sciences and **Sponsored Programs** Education Environmental Health English & Foreign **International Programs** Social Sciences Languages Upward Bound I University College Social Work Fine Arts Upward Bound II Student Support Services



#### MVSU Vice Pr