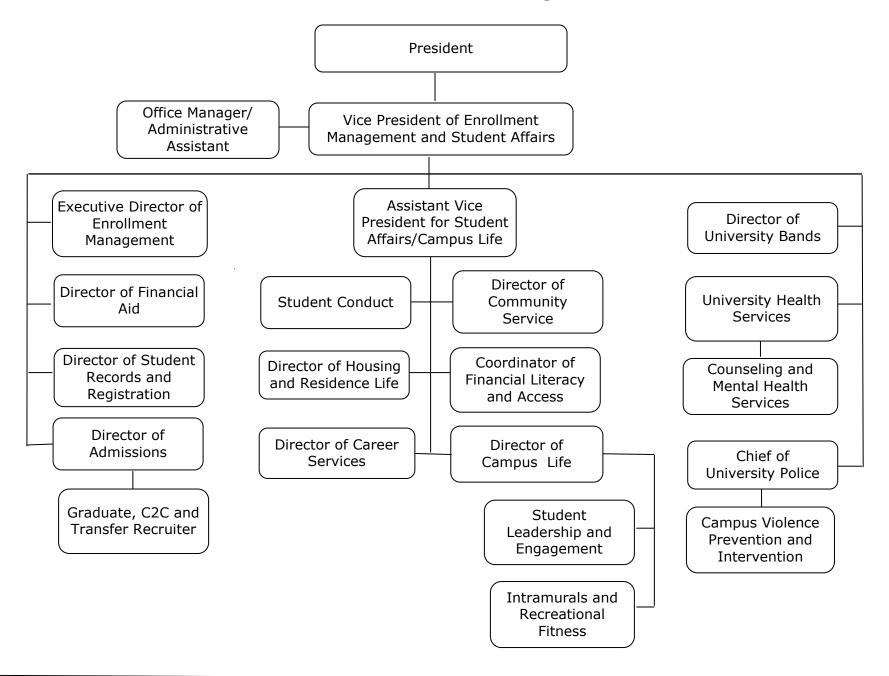

mic Affairs President Provost and Senior Vice President Academic Affairs Associate Vice President Academic Affairs Graduate Health, Physical Distance & Online **Faculty** Institutional Studies Education & Recreation Education Development Research and Effectiveness Engineering Technology Mass Communication James H. White Library Academic Assessment **GHEC** Business Administration Mathematics, Computer & Information Sciences Honors College **University Testing** Criminal Justice Natural Sciences and **Sponsored Programs** Education Environmental Health English & Foreign **International Programs** Social Sciences Languages Upward Bound I University College Social Work Fine Arts Upward Bound II Student Support Services



#### MVSU Vice President of Enrollment Management and Student Affairs



### MVSU Vice President of University Advancement (Interim)



## MVSU Chief of Staff & Legislative Liaison