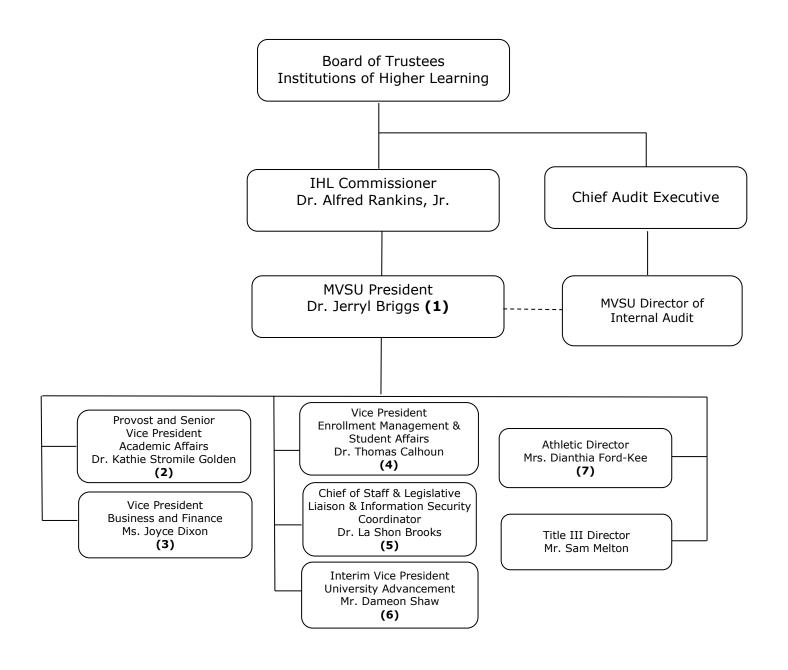

# Mississippi Valley State University Organizational Chart 2021-2022





#### MVSU Provost and Senior Vice President of Academic Affairs President Provost and Senior Vice President Academic Affairs Associate Vice President Academic Affairs Graduate Health, Physical Distance & Online **Faculty** Institutional Studies Education & Recreation Education Development Research and Effectiveness Engineering Technology Mass Communication James H. White Library Academic Assessment **GHEC** Business Administration Mathematics, Computer & Information Sciences Honors College **University Testing** Criminal Justice Natural Sciences and **Sponsored Programs** Education Environmental Health English & Foreign **International Programs** Social Sciences Languages Upward Bound I University College Social Work Fine Arts Upward Bound II Student Support Services



#### MVSU Vice